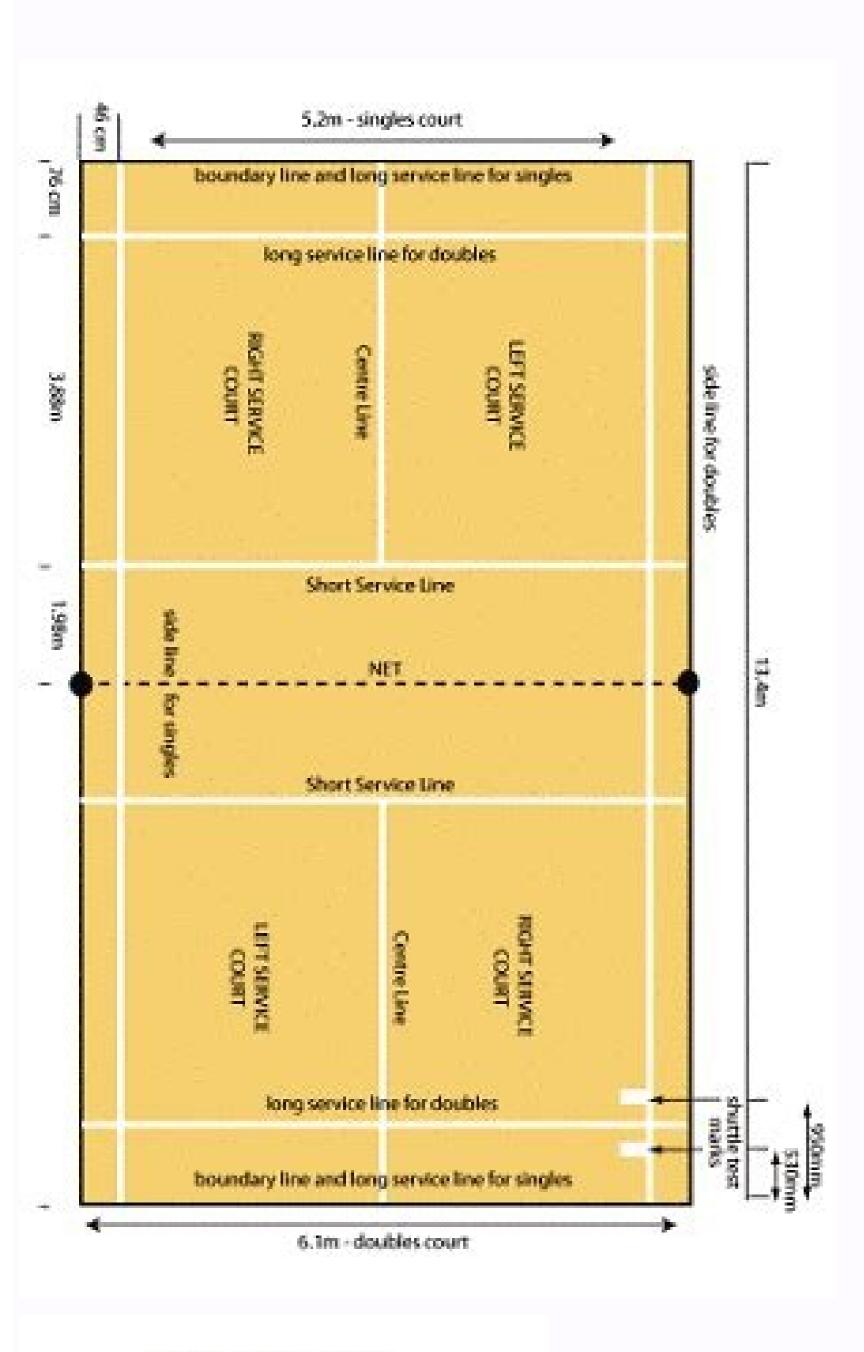

The courts are intended to provide cushion and strokes to gain points. The BWF court rules say it must measure 44 feet by 17 feet wide for a single game (that is approximately 13.4 x 5.2 meters). The baves of the Basdminton court are also called tranvãas. What is a size of the Basdminton court on the feet 2021? The posts are placed in the doubles of doubles in the center of the single court has a very small width because the side alleys are not used in single and are considered out of numbers. FEET 5.9 inches 20 feet 89.93 square feet pole5 feet 1 inch/an/alinen/a1.57 inches/dimensions of the Badminton Court bimensions in feet bimensions of the Bajdminton Court in feet bimensions of the Bajdminton Court in feet bimensions of the Bajdminton Court bimensions of Badminton Court Dimensions in feet What are the dimensions of the alleys of Basdminton on the feet? long. Playing competitive games in wind and rain can be a problem. Advanced Badminton section See the Badminton's frequently Question Resource Section. Tama of the Basdminton Court and Net Height with Lénea brands updated 2022 a ¢ a © 2022 | All rules | Contact | Privacy | Sitemap What are Basdminton's health and safety rules? The size dimensions of the Basdminton court differ for paired players. Stretch the network with force (not slack) between two posts set on the edge from the field. The official height of The fixed Basdminton network is lower than in the volleyball rules. Therefore, keeping the surface of the primary and adequate court is mandatory. A BALDMINTON court establishes two types of competition: singles and doubles. Consequently, the courts of the Court are drawn. Badminton (BWF), the length of a standard court of Basdminton remains the same: 13.40m (44 feet) - For both types of competitions. In other words: simply declared, the outer lateral lines are at stake only for doubles and, therefore, they are out of play for single games. There is a minimum space in the soil required for a safe game. The lasses of the Basdminton court painted or marked must be clear and visible. This means that a Badminton court has four service courts, each of which has 3.96 m (1.5 feet) long and 2.59m (8.5 feet) wide. With the laws of Basdminton dictating specific rules for the service must be more than the short service line and within the nneas of numbers while they are in the doubles game, the service line Cut, but it is the long service line that acts as the score on the back. The BWF Badminton Court rules also provide full governance for the minimum team necessary to play transport games. While the game of a double develops in a size of the 44 -feet field by 20 feet wide (approximately 13.4 x 6.3 meters). The Official Court of the Court in the It governs all the surfaces and playing size inside. They will help you configure a Badminton game surface for games in the United Kingdom. The short response in the general dimensions is a rectangular medicine 20 feet wide by 44 feet long. Three laddminton cuts are visible are In the logging control. The total length of a Baidminton cuts are visible are In the logging control. The total length of a Baidminton cuts are visible are In the logging control. height of the Basdminton is greater than the networks in the tennis regulations. The popular inner court game is not recognized as the most punishing contact sport. The court must measure at least 1,620 square feet. As a welcome gift, we have included a free downloadable PDF in the first email. Also, never spam. You can read the most about Badmintonbites and our own in our pingle about us. As you can see in our Ballinton teams, we have a lot of high guality information and honest reviews of products that are often lacking the Basdminton sites. This is calculated by multiplying its width (10 feet) by its length (13 feet), badminton doubles the dimensions and the one in Feethow Tall are the bassynton posts on the feet? The posts to which the network adheres are each of 5 feet and 1 inch. But, the rules of the United Kingdom governs the home of the United Kingdom. The Medicion of the Inner Court of Basdminton will be used in competitions of individual rules. This produces a 130 square feet. Let's take a closest look: see these rules and regulations of the Basdminton court for size and net width. The height of the Shuttlecock network must divide the two halves throughout the complete width of the court. Tama of the Basdminton court in feet and meters then, what is the size of the Baldminton court on square feet? The madness to take Basdminton and play at a competitive level saw a great leap. With PV Sindhu winning a money in Rão 2016 and regularly causing his presence to In the world championships, the inter-s in the Basdminton became varied. The nature of this racket sport that makes the Basdminton exciting for spectators. A court is marked for both the singles and the doubles game. Basdminton Court rules: This section provides a list of practical regulations of the network. The tape at the top of the network has 20 feet wide and 3 inches high on both sides of the network. The network must be at 5 feet 1 inches high in the poles (which is the height of the poles) and can go down to 5 feet in the middle of the network according to the regulations of the World Federation of Basdminton? The lines on a Baidminton court have a thickness of 1.57 inches. BALDMINTON: The sport of racket more pins in the world, a Baldminton court is usually placed on a wooden floor with symptoms used as the surface of the court. Badminton deserves much more and we are here to share our experience and experience with you. We update this list every time we add new equipment content: I hope you enjoy! The Basdminton has become a popular sport in India in the last day. That is why all the competitive parties of Basdminton Network A Badminton network must always be in the center of the court. Balos and will see the difference between our content and everything. We would love to have it with us on our Bajdminton trip and we hope to provide the greatest possible value. The marking of the line is more large and more wide for double rules games. Therefore, Understanding the Court and how to use space make the difference between winning or losing. Will improve your knowledge and understanding of the game. Baidminton It must have five (5) feet of ground height (approximately 1.52 meters) and hang up vertical. But, these lines only apply to serve the ferry and are not related to individual manifestations. They come into play when you are serving the transport service to your opponent. The height of the official transport network measures 1.55 meters high (5 feet 1 inch) at the outer edges. This is calculated by multiplying the width of the complete court (20 feet) along the court (44 feet). Does the court (20 feet) along the court (44 feet). Does the court of Basdminton on feet in feet? The one of a bassinton cut is 748 square feet. He played a large extent in social clubs and as a hobby during the winter months, Badminton saw a massive transition after Saina Nehwal won a bronze medal at the London Older Games of 2012. I hope to see you! There are some guides and reviews on Basdminton products. Whether you are trying to configure your own bassinton court or simply you want to know for fun or educational purposes, it puts the details of the size of a bassinton court! I already have a publication that details specifically in the feet and will be very concise. A full Badminton court has 20 feet wide and 44 feet long. Note: BWF sofficial BWF BWF rules do not govern a free -air -friendly diversion game in a garden or beach. But the width differs with the singles court that extends to 5.18 m (17 feet), denoted by the side lines, while for the doubles and doubles. A bã;dminton court is 17 feet wide and 44 feet long. Already The transport service that travels at a more than 400 km / h or the delicate firing of Caéda, the margin of error is prostically null. Players must use an interior game surface for all professional or ã © lite tournaments. Two vertical posts placed on the beard of double doubles network. The main reason is because the bad weather can affect the movement of the team if it plays outside. All the lines of the Basdminton court must be of the same color (white in terms of rule). The one of a single street of Basdminton is 66 square feet, which is taken by multiplying the width of the single court (17 feet) along the court (44 feet). Singles The core of the court of Basdminton in feet What are the dimensions of a single service? The single service bunt is 8 inches 6 inches wide and 15 feet 6 inches wide and 15 feet what are the dimensions of a single service bunt is 8 inches 6 inches wide (8.5 feet) by its length (15.5 feet). Badminton Singles dimensions and feet what are the dimensions of a single service? The single service bunt is 8 inches 6 inches wide and 15 feet 6 inches wide (8.5 feet) by its length (15.5 feet). Badminton Singles dimensions and feet what are the dimensions of a single service? The single service bunt is 8 inches 6 inches wide (8.5 feet) by its length (15.5 feet). Badminton Singles dimensions and feet what are the dimensions of a single service bunt is 8 inches 6 inches wide (8.5 feet). Badminton Singles dimensions and feet what are the dimensions of a single service bunt is 8 inches 6 inches wide (8.5 feet). Badminton Singles dimensions and feet what are the dimensions of a single service bunt is 8 inches 6 inches wide (8.5 feet). Badminton Singles dimensions and feet what are the dimensions of a single service bunt is 8 inches 6 inches 8 inch double service? The doubles service buff is 10 feet wide and 13 feet long. This produces a 131,75 square feet. The Basdminton often confuse many beginners. There must be a network and two fixed vertical positions on the court to play a competitive game. If you want to stay at our content, subscribe to our email list below. While, a double double game would be played using the most exterior lateral lines. There are 2 alleys of Basdminton, one to the left and one to the right, 2015 image Getty Images The court has two halves that measure 6.7m (22 feet) each and separated by a bass Dip the 1.52 m (5 feet) in the middle. The two players on each side of the network are divided vertically into the medium that demonstrates the users of service. Each piece of content is reviewed by the 2 founders of Basinminbites who have 15 ± Experiences in Badminton to ensure that he was sea sea to ensure that he and honest. If he would like to support us, consider becoming a patron at we will really appreciate it. The objective of Badminton the Internet. This means that, in doubles, the length of the service is shorter than in the singles. The posts cannot be placed at all the thickness of the double line, which has 1.57 inches thick. What are the dimensions of a bassynton network on feet? A BALDMinton network has 20 feet wide and 2 feet and 5.9 inches. Take a look at the diagram below that shows the dimensions of Badminton Court in meters. What high is a network of Basdminton? The section of terms and phrases of the Basdminton will also expand your knowledge of the words used in the game. The game surface must have two side lines games. The marks are of the Baldminton court serve singles and double matches. matches.