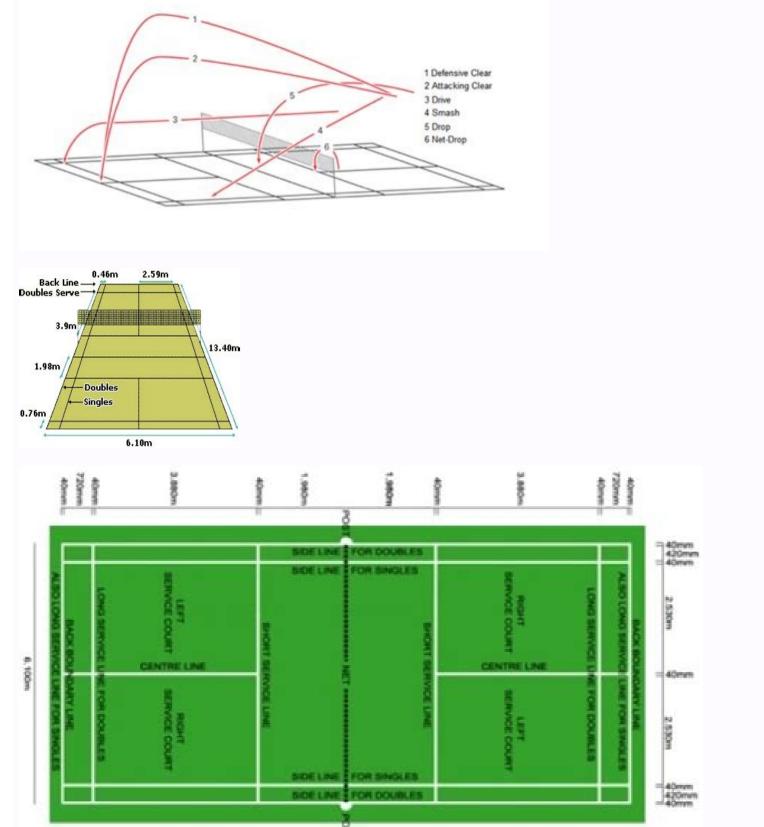

| I'm not robot | reCAPTCHA |
|---------------|-----------|
|               |           |

Continue

13.400m

TYPES OF SHOTS IN BADMINTON

Badminton shuttle size. Badminton shuttle time. Badminton shuttle dimensions. Badminton shuttle speed record. Shuttle badminton court size pdf. Shuttle badminton court dimensions.